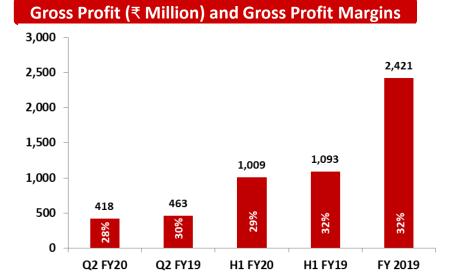

Gross Profit at ₹1,009 Mn

Sales per Square feet (per month) is ₹ 673

#### ₹ in Million

| FY2014 | FY2015                                          | FY2016                                                                                                                                                                                                                                                                            | FY2017                                                                                                                                                                                                                                                                                                                                                                                                            | FY2018                                                                                                                                                                                                                                                                                                                                                                                                                                                                                                                                                      | FY2019                                                                                                                                                                                                                                                                                                                                                                                                                                                                                                                                                                                                                                                                                     |
|--------|-------------------------------------------------|-----------------------------------------------------------------------------------------------------------------------------------------------------------------------------------------------------------------------------------------------------------------------------------|-------------------------------------------------------------------------------------------------------------------------------------------------------------------------------------------------------------------------------------------------------------------------------------------------------------------------------------------------------------------------------------------------------------------|-------------------------------------------------------------------------------------------------------------------------------------------------------------------------------------------------------------------------------------------------------------------------------------------------------------------------------------------------------------------------------------------------------------------------------------------------------------------------------------------------------------------------------------------------------------|--------------------------------------------------------------------------------------------------------------------------------------------------------------------------------------------------------------------------------------------------------------------------------------------------------------------------------------------------------------------------------------------------------------------------------------------------------------------------------------------------------------------------------------------------------------------------------------------------------------------------------------------------------------------------------------------|
| 2,289  | 2,868                                           | 3,199                                                                                                                                                                                                                                                                             | 4,720                                                                                                                                                                                                                                                                                                                                                                                                             | 5,594                                                                                                                                                                                                                                                                                                                                                                                                                                                                                                                                                       | 7,484                                                                                                                                                                                                                                                                                                                                                                                                                                                                                                                                                                                                                                                                                      |
| 114%   | 25%                                             | 11%                                                                                                                                                                                                                                                                               | 47%                                                                                                                                                                                                                                                                                                                                                                                                               | 19%                                                                                                                                                                                                                                                                                                                                                                                                                                                                                                                                                         | 34%                                                                                                                                                                                                                                                                                                                                                                                                                                                                                                                                                                                                                                                                                        |
| 567    | 814                                             | 956                                                                                                                                                                                                                                                                               | 1,388                                                                                                                                                                                                                                                                                                                                                                                                             | 1,804                                                                                                                                                                                                                                                                                                                                                                                                                                                                                                                                                       | 2,421                                                                                                                                                                                                                                                                                                                                                                                                                                                                                                                                                                                                                                                                                      |
| 25%    | 28%                                             | 30%                                                                                                                                                                                                                                                                               | 29%                                                                                                                                                                                                                                                                                                                                                                                                               | 32%                                                                                                                                                                                                                                                                                                                                                                                                                                                                                                                                                         | 32%                                                                                                                                                                                                                                                                                                                                                                                                                                                                                                                                                                                                                                                                                        |
| 42     | 277                                             | 314                                                                                                                                                                                                                                                                               | 415                                                                                                                                                                                                                                                                                                                                                                                                               | 517                                                                                                                                                                                                                                                                                                                                                                                                                                                                                                                                                         | 469                                                                                                                                                                                                                                                                                                                                                                                                                                                                                                                                                                                                                                                                                        |
| 2%     | 10%                                             | 10%                                                                                                                                                                                                                                                                               | 9%                                                                                                                                                                                                                                                                                                                                                                                                                | 9%                                                                                                                                                                                                                                                                                                                                                                                                                                                                                                                                                          | 6%                                                                                                                                                                                                                                                                                                                                                                                                                                                                                                                                                                                                                                                                                         |
|        |                                                 |                                                                                                                                                                                                                                                                                   |                                                                                                                                                                                                                                                                                                                                                                                                                   |                                                                                                                                                                                                                                                                                                                                                                                                                                                                                                                                                             |                                                                                                                                                                                                                                                                                                                                                                                                                                                                                                                                                                                                                                                                                            |
| 22     | 25                                              | 25                                                                                                                                                                                                                                                                                | 16                                                                                                                                                                                                                                                                                                                                                                                                                | 33                                                                                                                                                                                                                                                                                                                                                                                                                                                                                                                                                          | 99                                                                                                                                                                                                                                                                                                                                                                                                                                                                                                                                                                                                                                                                                         |
| 35     | 21                                              | 44                                                                                                                                                                                                                                                                                | 61                                                                                                                                                                                                                                                                                                                                                                                                                | 84                                                                                                                                                                                                                                                                                                                                                                                                                                                                                                                                                          | 144                                                                                                                                                                                                                                                                                                                                                                                                                                                                                                                                                                                                                                                                                        |
| 81     | 97                                              | 132                                                                                                                                                                                                                                                                               | 86                                                                                                                                                                                                                                                                                                                                                                                                                | 6                                                                                                                                                                                                                                                                                                                                                                                                                                                                                                                                                           | 7                                                                                                                                                                                                                                                                                                                                                                                                                                                                                                                                                                                                                                                                                          |
| (51)   | 184                                             | 163                                                                                                                                                                                                                                                                               | 283                                                                                                                                                                                                                                                                                                                                                                                                               | 460                                                                                                                                                                                                                                                                                                                                                                                                                                                                                                                                                         | 417                                                                                                                                                                                                                                                                                                                                                                                                                                                                                                                                                                                                                                                                                        |
| -2%    | 6%                                              | 5%                                                                                                                                                                                                                                                                                | 6%                                                                                                                                                                                                                                                                                                                                                                                                                | 8%                                                                                                                                                                                                                                                                                                                                                                                                                                                                                                                                                          | 6%                                                                                                                                                                                                                                                                                                                                                                                                                                                                                                                                                                                                                                                                                         |
|        |                                                 |                                                                                                                                                                                                                                                                                   | 233                                                                                                                                                                                                                                                                                                                                                                                                               |                                                                                                                                                                                                                                                                                                                                                                                                                                                                                                                                                             | 266                                                                                                                                                                                                                                                                                                                                                                                                                                                                                                                                                                                                                                                                                        |
| (45)   | 98                                              | 122                                                                                                                                                                                                                                                                               | 390                                                                                                                                                                                                                                                                                                                                                                                                               | 311                                                                                                                                                                                                                                                                                                                                                                                                                                                                                                                                                         | 205                                                                                                                                                                                                                                                                                                                                                                                                                                                                                                                                                                                                                                                                                        |
| -2%    | 3%                                              | 4%                                                                                                                                                                                                                                                                                | 8%                                                                                                                                                                                                                                                                                                                                                                                                                | 6%                                                                                                                                                                                                                                                                                                                                                                                                                                                                                                                                                          | 3%                                                                                                                                                                                                                                                                                                                                                                                                                                                                                                                                                                                                                                                                                         |
| (45)   | 98                                              | 122                                                                                                                                                                                                                                                                               | 390                                                                                                                                                                                                                                                                                                                                                                                                               | 310                                                                                                                                                                                                                                                                                                                                                                                                                                                                                                                                                         | 204                                                                                                                                                                                                                                                                                                                                                                                                                                                                                                                                                                                                                                                                                        |
|        | 2,289 114% 567 25% 42 2% 22 35 81 (51) -2% (45) | 2,289       2,868         114%       25%         567       814         25%       28%         42       277         2%       10%         22       25         35       21         81       97         (51)       184         -2%       6%         (45)       98         -2%       3% | 2,289       2,868       3,199         114%       25%       11%         567       814       956         25%       28%       30%         42       277       314         2%       10%       10%         22       25       25         35       21       44         81       97       132         (51)       184       163         -2%       6%       5%         (45)       98       122         -2%       3%       4% | 2,289       2,868       3,199       4,720         114%       25%       11%       47%         567       814       956       1,388         25%       28%       30%       29%         42       277       314       415         2%       10%       10%       9%         22       25       25       16         35       21       44       61         81       97       132       86         (51)       184       163       283         -2%       6%       5%       6%         233       (45)       98       122       390         -2%       3%       4%       8% | 2,289       2,868       3,199       4,720       5,594         114%       25%       11%       47%       19%         567       814       956       1,388       1,804         25%       28%       30%       29%       32%         42       277       314       415       517         2%       10%       10%       9%       9%         22       25       25       16       33         35       21       44       61       84         81       97       132       86       6         (51)       184       163       283       460         -2%       6%       5%       6%       8%         233       (45)       98       122       390       311         -2%       3%       4%       8%       6% |