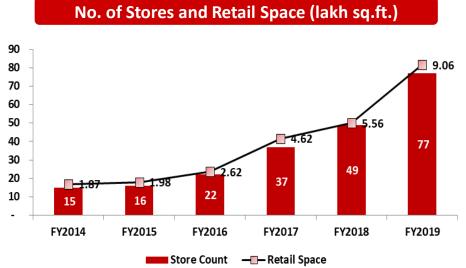

| 1,394  | 1,003  |
| Other financial liabilities                 | 19     | 28     |
| Provisions                                  | 10     | 7      |
| Other current liabilities                   | 20     | 21     |
| Total - Current liabilities                 | 1,536  | 1,059  |
| Liabilities directly associated with assets | 81     | 62     |
| classified as held for sale                 | 91     | 02     |
|                                             |        |        |
| TOTAL - EQUITY AND LIABILITIES              | 4,643  | 3,894  |

## **Robust Financial Performance**



#### Revenue (₹ Million)



### **EBIDTA (₹ Million) and EBIDTA Margins**



### PBT (₹ Million) and PBT Margins



### PAT (₹ Million) and PAT Margins



## **Key Operating Metrics**







# Sales per Sq. Ft. (₹ Per Month)



## Rent per Sq. Ft. (₹ Per Month)





# **Thank You**

For further information please contact:

### **Investor Relation Advisors:**

## **Company:**

### **Dr. Rahul Porwal**

Marathon Capital Advisory Private Limited

Tel: +91-22-40030610

Email: rahul@marathoncapital.in

Mr. Umesh Kumar

(Company Secretary & Compliance Officer)

V2 Retail Limited

Tel: +91-11-41771850

Email: cs@vrl.net.in