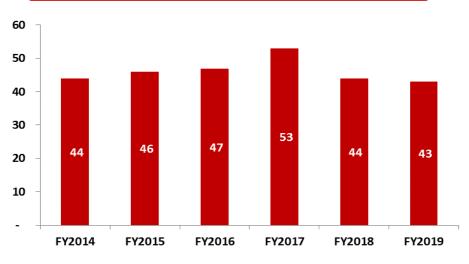

| 19     | 28     |
| Provisions                                  | 10     | 7      |
| Other current liabilities                   | 20     | 21     |
| Total - Current liabilities                 | 1,536  | 1,059  |
| Liabilities directly associated with assets | 81     | 62     |
| classified as held for sale                 | 91     | 02     |
|                                             |        |        |
| TOTAL - EQUITY AND LIABILITIES              | 4,643  | 3,894  |

## **Robust Financial Performance**



#### Revenue (₹ Million)



### **EBIDTA (₹ Million) and EBIDTA Margins**



### PBT (₹ Million) and PBT Margins



### PAT (₹ Million) and PAT Margins



## **Key Operating Metrics**







# Sales per Sq. Ft. (₹ Per Month)



## Rent per Sq. Ft. (₹ Per Month)





# **Thank You**

For further information please contact:

### **Investor Relation Advisors:**

## **Company:**

### **Dr. Rahul Porwal**

Marathon Capital Advisory Private Limited

Tel: +91-22-40030610

Email: rahul@marathoncapital.in

Mr. Umesh Kumar

(Company Secretary & Compliance Officer)

V2 Retail Limited

Tel: +91-11-41771850

Email: cs@vrl.net.in