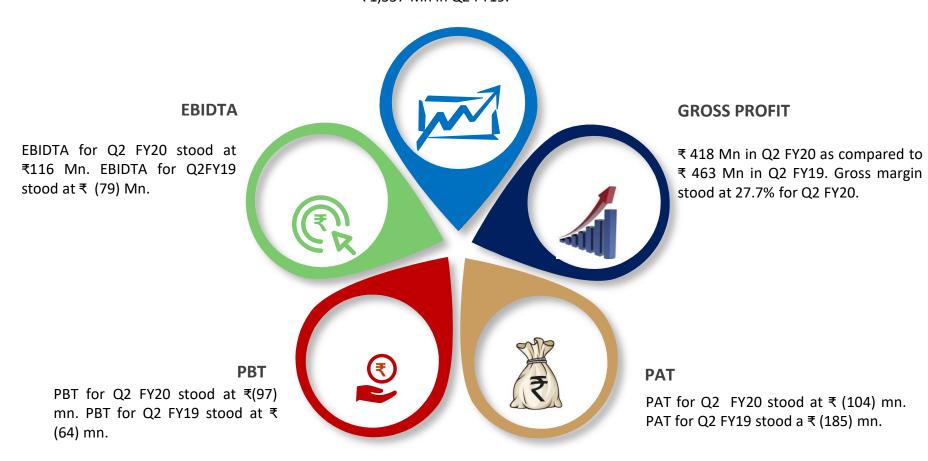

# **Q2 FY20 Highlights**

#### **REVENUE**

₹ 1,507 Mn in Q2 FY20 as compared to ₹ 1,557 Mn in Q2 FY19.

IND AS 116 became applicable effective annual reporting period beginning April 1, 2019. The Company has adopted the standard, using the modified retrospective approach for transition. As such EBIDTA and PBT figures may not be exactly comparable with other periods

Number of stores at 75 in Q2 FY20 (addition 1, close 3)

Same Store Sales growth (2.6) % in Q2 FY20.

Revenue at ₹ 1,507 mn.

ASP for Q2 FY20 was ₹ 238. Average Bill Value for Q2 FY20 was ₹ 673

Sales per Square feet (per month) is ₹ 579

Number of stores - 75 in H1 FY20 (addition 2, close 4). Total Retail area in excess of 8.40 lakh sq.ft.

Same Store Sales growth (5.6%) compared to H1 FY19. ASP for H1FY20 was ₹ 251

Revenue growth of 3 % to ₹ 3,530 Mn

Gross Profit at ₹1,009 Mn

Sales per Square feet (per month) is ₹ 673