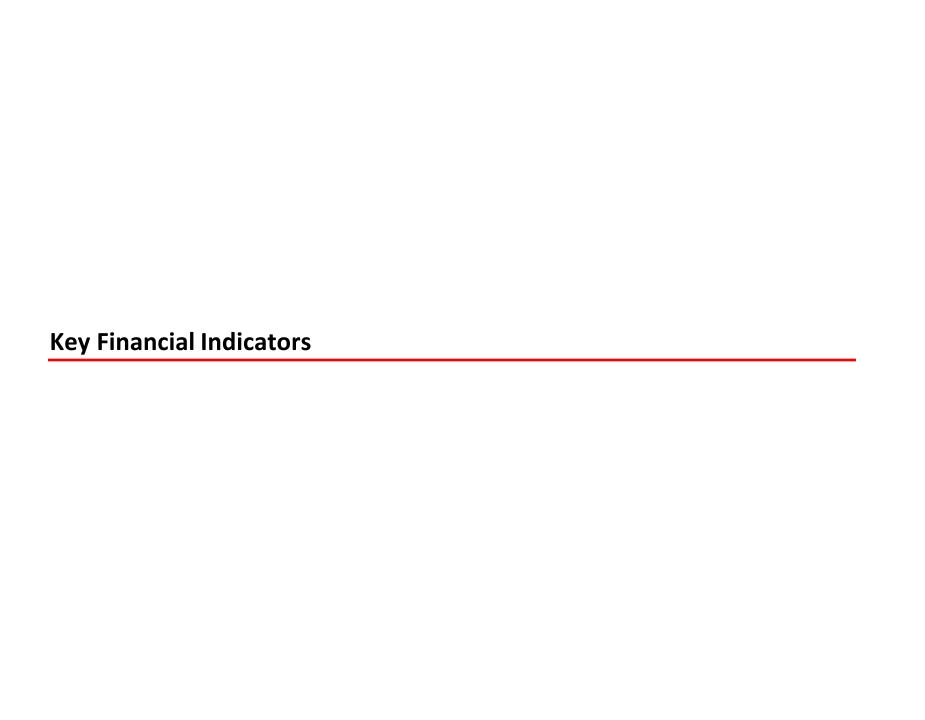

## **Robust Financial Performance**

#### Revenue (₹ Million)

#### ₹ in Million

| FY2014 | FY2015                                          | FY2016                                                                                                                                                                                                                                                                            | FY2017                                                                                                                                                                                                                                                                                                                                                                                                            | FY2018                                                                                                                                                                                                                                                                                                                                                                                                                                                                                                                                                      | FY2019                                                                                                                                                                                                                                                                                                                                                                                                                                                                                                                                                                                                                                                                                     |
|--------|-------------------------------------------------|-----------------------------------------------------------------------------------------------------------------------------------------------------------------------------------------------------------------------------------------------------------------------------------|-------------------------------------------------------------------------------------------------------------------------------------------------------------------------------------------------------------------------------------------------------------------------------------------------------------------------------------------------------------------------------------------------------------------|-------------------------------------------------------------------------------------------------------------------------------------------------------------------------------------------------------------------------------------------------------------------------------------------------------------------------------------------------------------------------------------------------------------------------------------------------------------------------------------------------------------------------------------------------------------|--------------------------------------------------------------------------------------------------------------------------------------------------------------------------------------------------------------------------------------------------------------------------------------------------------------------------------------------------------------------------------------------------------------------------------------------------------------------------------------------------------------------------------------------------------------------------------------------------------------------------------------------------------------------------------------------|
| 2,289  | 2,868                                           | 3,199                                                                                                                                                                                                                                                                             | 4,720                                                                                                                                                                                                                                                                                                                                                                                                             | 5,594                                                                                                                                                                                                                                                                                                                                                                                                                                                                                                                                                       | 7,484                                                                                                                                                                                                                                                                                                                                                                                                                                                                                                                                                                                                                                                                                      |
| 114%   | 25%                                             | 11%                                                                                                                                                                                                                                                                               | 47%                                                                                                                                                                                                                                                                                                                                                                                                               | 19%                                                                                                                                                                                                                                                                                                                                                                                                                                                                                                                                                         | 34%                                                                                                                                                                                                                                                                                                                                                                                                                                                                                                                                                                                                                                                                                        |
| 567    | 814                                             | 956                                                                                                                                                                                                                                                                               | 1,388                                                                                                                                                                                                                                                                                                                                                                                                             | 1,804                                                                                                                                                                                                                                                                                                                                                                                                                                                                                                                                                       | 2,421                                                                                                                                                                                                                                                                                                                                                                                                                                                                                                                                                                                                                                                                                      |
| 25%    | 28%                                             | 30%                                                                                                                                                                                                                                                                               | 29%                                                                                                                                                                                                                                                                                                                                                                                                               | 32%                                                                                                                                                                                                                                                                                                                                                                                                                                                                                                                                                         | 32%                                                                                                                                                                                                                                                                                                                                                                                                                                                                                                                                                                                                                                                                                        |
| 42     | 277                                             | 314                                                                                                                                                                                                                                                                               | 415                                                                                                                                                                                                                                                                                                                                                                                                               | 517                                                                                                                                                                                                                                                                                                                                                                                                                                                                                                                                                         | 469                                                                                                                                                                                                                                                                                                                                                                                                                                                                                                                                                                                                                                                                                        |
| 2%     | 10%                                             | 10%                                                                                                                                                                                                                                                                               | 9%                                                                                                                                                                                                                                                                                                                                                                                                                | 9%                                                                                                                                                                                                                                                                                                                                                                                                                                                                                                                                                          | 6%                                                                                                                                                                                                                                                                                                                                                                                                                                                                                                                                                                                                                                                                                         |
|        |                                                 |                                                                                                                                                                                                                                                                                   |                                                                                                                                                                                                                                                                                                                                                                                                                   |                                                                                                                                                                                                                                                                                                                                                                                                                                                                                                                                                             |                                                                                                                                                                                                                                                                                                                                                                                                                                                                                                                                                                                                                                                                                            |
| 22     | 25                                              | 25                                                                                                                                                                                                                                                                                | 16                                                                                                                                                                                                                                                                                                                                                                                                                | 33                                                                                                                                                                                                                                                                                                                                                                                                                                                                                                                                                          | 99                                                                                                                                                                                                                                                                                                                                                                                                                                                                                                                                                                                                                                                                                         |
| 35     | 21                                              | 44                                                                                                                                                                                                                                                                                | 61                                                                                                                                                                                                                                                                                                                                                                                                                | 84                                                                                                                                                                                                                                                                                                                                                                                                                                                                                                                                                          | 144                                                                                                                                                                                                                                                                                                                                                                                                                                                                                                                                                                                                                                                                                        |
| 81     | 97                                              | 132                                                                                                                                                                                                                                                                               | 86                                                                                                                                                                                                                                                                                                                                                                                                                | 6                                                                                                                                                                                                                                                                                                                                                                                                                                                                                                                                                           | 7                                                                                                                                                                                                                                                                                                                                                                                                                                                                                                                                                                                                                                                                                          |
| (51)   | 184                                             | 163                                                                                                                                                                                                                                                                               | 283                                                                                                                                                                                                                                                                                                                                                                                                               | 460                                                                                                                                                                                                                                                                                                                                                                                                                                                                                                                                                         | 417                                                                                                                                                                                                                                                                                                                                                                                                                                                                                                                                                                                                                                                                                        |
| -2%    | 6%                                              | 5%                                                                                                                                                                                                                                                                                | 6%                                                                                                                                                                                                                                                                                                                                                                                                                | 8%                                                                                                                                                                                                                                                                                                                                                                                                                                                                                                                                                          | 6%                                                                                                                                                                                                                                                                                                                                                                                                                                                                                                                                                                                                                                                                                         |
|        |                                                 |                                                                                                                                                                                                                                                                                   | 233                                                                                                                                                                                                                                                                                                                                                                                                               |                                                                                                                                                                                                                                                                                                                                                                                                                                                                                                                                                             | 266                                                                                                                                                                                                                                                                                                                                                                                                                                                                                                                                                                                                                                                                                        |
| (45)   | 98                                              | 122                                                                                                                                                                                                                                                                               | 390                                                                                                                                                                                                                                                                                                                                                                                                               | 311                                                                                                                                                                                                                                                                                                                                                                                                                                                                                                                                                         | 205                                                                                                                                                                                                                                                                                                                                                                                                                                                                                                                                                                                                                                                                                        |
| -2%    | 3%                                              | 4%                                                                                                                                                                                                                                                                                | 8%                                                                                                                                                                                                                                                                                                                                                                                                                | 6%                                                                                                                                                                                                                                                                                                                                                                                                                                                                                                                                                          | 3%                                                                                                                                                                                                                                                                                                                                                                                                                                                                                                                                                                                                                                                                                         |
| (45)   | 98                                              | 122                                                                                                                                                                                                                                                                               | 390                                                                                                                                                                                                                                                                                                                                                                                                               | 310                                                                                                                                                                                                                                                                                                                                                                                                                                                                                                                                                         | 204                                                                                                                                                                                                                                                                                                                                                                                                                                                                                                                                                                                                                                                                                        |
|        | 2,289 114% 567 25% 42 2% 22 35 81 (51) -2% (45) | 2,289       2,868         114%       25%         567       814         25%       28%         42       277         2%       10%         22       25         35       21         81       97         (51)       184         -2%       6%         (45)       98         -2%       3% | 2,289       2,868       3,199         114%       25%       11%         567       814       956         25%       28%       30%         42       277       314         2%       10%       10%         22       25       25         35       21       44         81       97       132         (51)       184       163         -2%       6%       5%         (45)       98       122         -2%       3%       4% | 2,289       2,868       3,199       4,720         114%       25%       11%       47%         567       814       956       1,388         25%       28%       30%       29%         42       277       314       415         2%       10%       10%       9%         22       25       25       16         35       21       44       61         81       97       132       86         (51)       184       163       283         -2%       6%       5%       6%         233       (45)       98       122       390         -2%       3%       4%       8% | 2,289       2,868       3,199       4,720       5,594         114%       25%       11%       47%       19%         567       814       956       1,388       1,804         25%       28%       30%       29%       32%         42       277       314       415       517         2%       10%       10%       9%       9%         22       25       25       16       33         35       21       44       61       84         81       97       132       86       6         (51)       184       163       283       460         -2%       6%       5%       6%       8%         233       (45)       98       122       390       311         -2%       3%       4%       8%       6% |