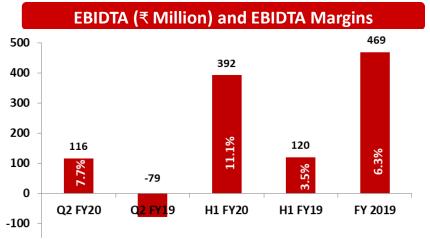

#### **REVENUE**

₹ 1,507 Mn in Q2 FY20 as compared to ₹ 1,557 Mn in Q2 FY19.

IND AS 116 became applicable effective annual reporting period beginning April 1, 2019. The Company has adopted the standard, using the modified retrospective approach for transition. As such EBIDTA and PBT figures may not be exactly comparable with other periods

#### ₹ in Million

| FY2014 | FY2015                                          | FY2016                                                                                                                                                                                                                                                                            | FY2017                                                                                                                                                                                                                                                                                                                                                                                                            | FY2018                                                                                                                                                                                                                                                                                                                                                                                                                                                                                                                                                      | FY2019                                                                                                                                                                                                                                                                                                                                                                                                                                                                                                                                                                                                                                                                                     |
|--------|-------------------------------------------------|-----------------------------------------------------------------------------------------------------------------------------------------------------------------------------------------------------------------------------------------------------------------------------------|-------------------------------------------------------------------------------------------------------------------------------------------------------------------------------------------------------------------------------------------------------------------------------------------------------------------------------------------------------------------------------------------------------------------|-------------------------------------------------------------------------------------------------------------------------------------------------------------------------------------------------------------------------------------------------------------------------------------------------------------------------------------------------------------------------------------------------------------------------------------------------------------------------------------------------------------------------------------------------------------|--------------------------------------------------------------------------------------------------------------------------------------------------------------------------------------------------------------------------------------------------------------------------------------------------------------------------------------------------------------------------------------------------------------------------------------------------------------------------------------------------------------------------------------------------------------------------------------------------------------------------------------------------------------------------------------------|
| 2,289  | 2,868                                           | 3,199                                                                                                                                                                                                                                                                             | 4,720                                                                                                                                                                                                                                                                                                                                                                                                             | 5,594                                                                                                                                                                                                                                                                                                                                                                                                                                                                                                                                                       | 7,484                                                                                                                                                                                                                                                                                                                                                                                                                                                                                                                                                                                                                                                                                      |
| 114%   | 25%                                             | 11%                                                                                                                                                                                                                                                                               | 47%                                                                                                                                                                                                                                                                                                                                                                                                               | 19%                                                                                                                                                                                                                                                                                                                                                                                                                                                                                                                                                         | 34%                                                                                                                                                                                                                                                                                                                                                                                                                                                                                                                                                                                                                                                                                        |
| 567    | 814                                             | 956                                                                                                                                                                                                                                                                               | 1,388                                                                                                                                                                                                                                                                                                                                                                                                             | 1,804                                                                                                                                                                                                                                                                                                                                                                                                                                                                                                                                                       | 2,421                                                                                                                                                                                                                                                                                                                                                                                                                                                                                                                                                                                                                                                                                      |
| 25%    | 28%                                             | 30%                                                                                                                                                                                                                                                                               | 29%                                                                                                                                                                                                                                                                                                                                                                                                               | 32%                                                                                                                                                                                                                                                                                                                                                                                                                                                                                                                                                         | 32%                                                                                                                                                                                                                                                                                                                                                                                                                                                                                                                                                                                                                                                                                        |
| 42     | 277                                             | 314                                                                                                                                                                                                                                                                               | 415                                                                                                                                                                                                                                                                                                                                                                                                               | 517                                                                                                                                                                                                                                                                                                                                                                                                                                                                                                                                                         | 469                                                                                                                                                                                                                                                                                                                                                                                                                                                                                                                                                                                                                                                                                        |
| 2%     | 10%                                             | 10%                                                                                                                                                                                                                                                                               | 9%                                                                                                                                                                                                                                                                                                                                                                                                                | 9%                                                                                                                                                                                                                                                                                                                                                                                                                                                                                                                                                          | 6%                                                                                                                                                                                                                                                                                                                                                                                                                                                                                                                                                                                                                                                                                         |
|        |                                                 |                                                                                                                                                                                                                                                                                   |                                                                                                                                                                                                                                                                                                                                                                                                                   |                                                                                                                                                                                                                                                                                                                                                                                                                                                                                                                                                             |                                                                                                                                                                                                                                                                                                                                                                                                                                                                                                                                                                                                                                                                                            |
| 22     | 25                                              | 25                                                                                                                                                                                                                                                                                | 16                                                                                                                                                                                                                                                                                                                                                                                                                | 33                                                                                                                                                                                                                                                                                                                                                                                                                                                                                                                                                          | 99                                                                                                                                                                                                                                                                                                                                                                                                                                                                                                                                                                                                                                                                                         |
| 35     | 21                                              | 44                                                                                                                                                                                                                                                                                | 61                                                                                                                                                                                                                                                                                                                                                                                                                | 84                                                                                                                                                                                                                                                                                                                                                                                                                                                                                                                                                          | 144                                                                                                                                                                                                                                                                                                                                                                                                                                                                                                                                                                                                                                                                                        |
| 81     | 97                                              | 132                                                                                                                                                                                                                                                                               | 86                                                                                                                                                                                                                                                                                                                                                                                                                | 6                                                                                                                                                                                                                                                                                                                                                                                                                                                                                                                                                           | 7                                                                                                                                                                                                                                                                                                                                                                                                                                                                                                                                                                                                                                                                                          |
| (51)   | 184                                             | 163                                                                                                                                                                                                                                                                               | 283                                                                                                                                                                                                                                                                                                                                                                                                               | 460                                                                                                                                                                                                                                                                                                                                                                                                                                                                                                                                                         | 417                                                                                                                                                                                                                                                                                                                                                                                                                                                                                                                                                                                                                                                                                        |
| -2%    | 6%                                              | 5%                                                                                                                                                                                                                                                                                | 6%                                                                                                                                                                                                                                                                                                                                                                                                                | 8%                                                                                                                                                                                                                                                                                                                                                                                                                                                                                                                                                          | 6%                                                                                                                                                                                                                                                                                                                                                                                                                                                                                                                                                                                                                                                                                         |
|        |                                                 |                                                                                                                                                                                                                                                                                   | 233                                                                                                                                                                                                                                                                                                                                                                                                               |                                                                                                                                                                                                                                                                                                                                                                                                                                                                                                                                                             | 266                                                                                                                                                                                                                                                                                                                                                                                                                                                                                                                                                                                                                                                                                        |
| (45)   | 98                                              | 122                                                                                                                                                                                                                                                                               | 390                                                                                                                                                                                                                                                                                                                                                                                                               | 311                                                                                                                                                                                                                                                                                                                                                                                                                                                                                                                                                         | 205                                                                                                                                                                                                                                                                                                                                                                                                                                                                                                                                                                                                                                                                                        |
| -2%    | 3%                                              | 4%                                                                                                                                                                                                                                                                                | 8%                                                                                                                                                                                                                                                                                                                                                                                                                | 6%                                                                                                                                                                                                                                                                                                                                                                                                                                                                                                                                                          | 3%                                                                                                                                                                                                                                                                                                                                                                                                                                                                                                                                                                                                                                                                                         |
| (45)   | 98                                              | 122                                                                                                                                                                                                                                                                               | 390                                                                                                                                                                                                                                                                                                                                                                                                               | 310                                                                                                                                                                                                                                                                                                                                                                                                                                                                                                                                                         | 204                                                                                                                                                                                                                                                                                                                                                                                                                                                                                                                                                                                                                                                                                        |
|        | 2,289 114% 567 25% 42 2% 22 35 81 (51) -2% (45) | 2,289       2,868         114%       25%         567       814         25%       28%         42       277         2%       10%         22       25         35       21         81       97         (51)       184         -2%       6%         (45)       98         -2%       3% | 2,289       2,868       3,199         114%       25%       11%         567       814       956         25%       28%       30%         42       277       314         2%       10%       10%         22       25       25         35       21       44         81       97       132         (51)       184       163         -2%       6%       5%         (45)       98       122         -2%       3%       4% | 2,289       2,868       3,199       4,720         114%       25%       11%       47%         567       814       956       1,388         25%       28%       30%       29%         42       277       314       415         2%       10%       10%       9%         22       25       25       16         35       21       44       61         81       97       132       86         (51)       184       163       283         -2%       6%       5%       6%         233       (45)       98       122       390         -2%       3%       4%       8% | 2,289       2,868       3,199       4,720       5,594         114%       25%       11%       47%       19%         567       814       956       1,388       1,804         25%       28%       30%       29%       32%         42       277       314       415       517         2%       10%       10%       9%       9%         22       25       25       16       33         35       21       44       61       84         81       97       132       86       6         (51)       184       163       283       460         -2%       6%       5%       6%       8%         233       (45)       98       122       390       311         -2%       3%       4%       8%       6% |