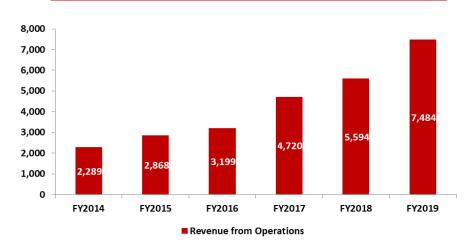

## **Robust Financial Performance**

### **EBIDTA (₹ Million) and EBIDTA Margins**

#### ₹ in Million

| FY2014 | FY2015                                          | FY2016                                                                                                                                                                                                                                                                            | FY2017                                                                                                                                                                                                                                                                                                                                                                                                            | FY2018                                                                                                                                                                                                                                                                                                                                                                                                                                                                                                                                                      | FY2019                                                                                                                                                                                                                                                                                                                                                                                                                                                                                                                                                                                                                                                                                     |
|--------|-------------------------------------------------|-----------------------------------------------------------------------------------------------------------------------------------------------------------------------------------------------------------------------------------------------------------------------------------|-------------------------------------------------------------------------------------------------------------------------------------------------------------------------------------------------------------------------------------------------------------------------------------------------------------------------------------------------------------------------------------------------------------------|-------------------------------------------------------------------------------------------------------------------------------------------------------------------------------------------------------------------------------------------------------------------------------------------------------------------------------------------------------------------------------------------------------------------------------------------------------------------------------------------------------------------------------------------------------------|--------------------------------------------------------------------------------------------------------------------------------------------------------------------------------------------------------------------------------------------------------------------------------------------------------------------------------------------------------------------------------------------------------------------------------------------------------------------------------------------------------------------------------------------------------------------------------------------------------------------------------------------------------------------------------------------|
| 2,289  | 2,868                                           | 3,199                                                                                                                                                                                                                                                                             | 4,720                                                                                                                                                                                                                                                                                                                                                                                                             | 5,594                                                                                                                                                                                                                                                                                                                                                                                                                                                                                                                                                       | 7,484                                                                                                                                                                                                                                                                                                                                                                                                                                                                                                                                                                                                                                                                                      |
| 114%   | 25%                                             | 11%                                                                                                                                                                                                                                                                               | 47%                                                                                                                                                                                                                                                                                                                                                                                                               | 19%                                                                                                                                                                                                                                                                                                                                                                                                                                                                                                                                                         | 34%                                                                                                                                                                                                                                                                                                                                                                                                                                                                                                                                                                                                                                                                                        |
| 567    | 814                                             | 956                                                                                                                                                                                                                                                                               | 1,388                                                                                                                                                                                                                                                                                                                                                                                                             | 1,804                                                                                                                                                                                                                                                                                                                                                                                                                                                                                                                                                       | 2,421                                                                                                                                                                                                                                                                                                                                                                                                                                                                                                                                                                                                                                                                                      |
| 25%    | 28%                                             | 30%                                                                                                                                                                                                                                                                               | 29%                                                                                                                                                                                                                                                                                                                                                                                                               | 32%                                                                                                                                                                                                                                                                                                                                                                                                                                                                                                                                                         | 32%                                                                                                                                                                                                                                                                                                                                                                                                                                                                                                                                                                                                                                                                                        |
| 42     | 277                                             | 314                                                                                                                                                                                                                                                                               | 415                                                                                                                                                                                                                                                                                                                                                                                                               | 517                                                                                                                                                                                                                                                                                                                                                                                                                                                                                                                                                         | 469                                                                                                                                                                                                                                                                                                                                                                                                                                                                                                                                                                                                                                                                                        |
| 2%     | 10%                                             | 10%                                                                                                                                                                                                                                                                               | 9%                                                                                                                                                                                                                                                                                                                                                                                                                | 9%                                                                                                                                                                                                                                                                                                                                                                                                                                                                                                                                                          | 6%                                                                                                                                                                                                                                                                                                                                                                                                                                                                                                                                                                                                                                                                                         |
|        |                                                 |                                                                                                                                                                                                                                                                                   |                                                                                                                                                                                                                                                                                                                                                                                                                   |                                                                                                                                                                                                                                                                                                                                                                                                                                                                                                                                                             |                                                                                                                                                                                                                                                                                                                                                                                                                                                                                                                                                                                                                                                                                            |
| 22     | 25                                              | 25                                                                                                                                                                                                                                                                                | 16                                                                                                                                                                                                                                                                                                                                                                                                                | 33                                                                                                                                                                                                                                                                                                                                                                                                                                                                                                                                                          | 99                                                                                                                                                                                                                                                                                                                                                                                                                                                                                                                                                                                                                                                                                         |
| 35     | 21                                              | 44                                                                                                                                                                                                                                                                                | 61                                                                                                                                                                                                                                                                                                                                                                                                                | 84                                                                                                                                                                                                                                                                                                                                                                                                                                                                                                                                                          | 144                                                                                                                                                                                                                                                                                                                                                                                                                                                                                                                                                                                                                                                                                        |
| 81     | 97                                              | 132                                                                                                                                                                                                                                                                               | 86                                                                                                                                                                                                                                                                                                                                                                                                                | 6                                                                                                                                                                                                                                                                                                                                                                                                                                                                                                                                                           | 7                                                                                                                                                                                                                                                                                                                                                                                                                                                                                                                                                                                                                                                                                          |
| (51)   | 184                                             | 163                                                                                                                                                                                                                                                                               | 283                                                                                                                                                                                                                                                                                                                                                                                                               | 460                                                                                                                                                                                                                                                                                                                                                                                                                                                                                                                                                         | 417                                                                                                                                                                                                                                                                                                                                                                                                                                                                                                                                                                                                                                                                                        |
| -2%    | 6%                                              | 5%                                                                                                                                                                                                                                                                                | 6%                                                                                                                                                                                                                                                                                                                                                                                                                | 8%                                                                                                                                                                                                                                                                                                                                                                                                                                                                                                                                                          | 6%                                                                                                                                                                                                                                                                                                                                                                                                                                                                                                                                                                                                                                                                                         |
|        |                                                 |                                                                                                                                                                                                                                                                                   | 233                                                                                                                                                                                                                                                                                                                                                                                                               |                                                                                                                                                                                                                                                                                                                                                                                                                                                                                                                                                             | 266                                                                                                                                                                                                                                                                                                                                                                                                                                                                                                                                                                                                                                                                                        |
| (45)   | 98                                              | 122                                                                                                                                                                                                                                                                               | 390                                                                                                                                                                                                                                                                                                                                                                                                               | 311                                                                                                                                                                                                                                                                                                                                                                                                                                                                                                                                                         | 205                                                                                                                                                                                                                                                                                                                                                                                                                                                                                                                                                                                                                                                                                        |
| -2%    | 3%                                              | 4%                                                                                                                                                                                                                                                                                | 8%                                                                                                                                                                                                                                                                                                                                                                                                                | 6%                                                                                                                                                                                                                                                                                                                                                                                                                                                                                                                                                          | 3%                                                                                                                                                                                                                                                                                                                                                                                                                                                                                                                                                                                                                                                                                         |
| (45)   | 98                                              | 122                                                                                                                                                                                                                                                                               | 390                                                                                                                                                                                                                                                                                                                                                                                                               | 310                                                                                                                                                                                                                                                                                                                                                                                                                                                                                                                                                         | 204                                                                                                                                                                                                                                                                                                                                                                                                                                                                                                                                                                                                                                                                                        |
|        | 2,289 114% 567 25% 42 2% 22 35 81 (51) -2% (45) | 2,289       2,868         114%       25%         567       814         25%       28%         42       277         2%       10%         22       25         35       21         81       97         (51)       184         -2%       6%         (45)       98         -2%       3% | 2,289       2,868       3,199         114%       25%       11%         567       814       956         25%       28%       30%         42       277       314         2%       10%       10%         22       25       25         35       21       44         81       97       132         (51)       184       163         -2%       6%       5%         (45)       98       122         -2%       3%       4% | 2,289       2,868       3,199       4,720         114%       25%       11%       47%         567       814       956       1,388         25%       28%       30%       29%         42       277       314       415         2%       10%       10%       9%         22       25       25       16         35       21       44       61         81       97       132       86         (51)       184       163       283         -2%       6%       5%       6%         233       (45)       98       122       390         -2%       3%       4%       8% | 2,289       2,868       3,199       4,720       5,594         114%       25%       11%       47%       19%         567       814       956       1,388       1,804         25%       28%       30%       29%       32%         42       277       314       415       517         2%       10%       10%       9%       9%         22       25       25       16       33         35       21       44       61       84         81       97       132       86       6         (51)       184       163       283       460         -2%       6%       5%       6%       8%         233       (45)       98       122       390       311         -2%       3%       4%       8%       6% |