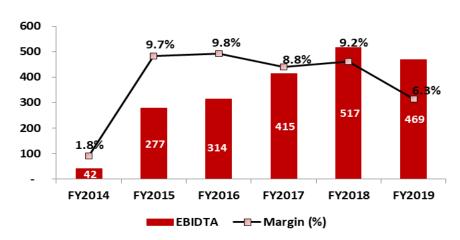

## **Robust Financial Performance**

### PBT (₹ Million) and PBT Margins

#### ₹ in Million

| FY2014 | FY2015                                          | FY2016                                                                                                                                                                                                                                                                            | FY2017                                                                                                                                                                                                                                                                                                                                                                                                            | FY2018                                                                                                                                                                                                                                                                                                                                                                                                                                                                                                                                                      | FY2019                                                                                                                                                                                                                                                                                                                                                                                                                                                                                                                                                                                                                                                                                     |
|--------|-------------------------------------------------|-----------------------------------------------------------------------------------------------------------------------------------------------------------------------------------------------------------------------------------------------------------------------------------|-------------------------------------------------------------------------------------------------------------------------------------------------------------------------------------------------------------------------------------------------------------------------------------------------------------------------------------------------------------------------------------------------------------------|-------------------------------------------------------------------------------------------------------------------------------------------------------------------------------------------------------------------------------------------------------------------------------------------------------------------------------------------------------------------------------------------------------------------------------------------------------------------------------------------------------------------------------------------------------------|--------------------------------------------------------------------------------------------------------------------------------------------------------------------------------------------------------------------------------------------------------------------------------------------------------------------------------------------------------------------------------------------------------------------------------------------------------------------------------------------------------------------------------------------------------------------------------------------------------------------------------------------------------------------------------------------|
| 2,289  | 2,868                                           | 3,199                                                                                                                                                                                                                                                                             | 4,720                                                                                                                                                                                                                                                                                                                                                                                                             | 5,594                                                                                                                                                                                                                                                                                                                                                                                                                                                                                                                                                       | 7,484                                                                                                                                                                                                                                                                                                                                                                                                                                                                                                                                                                                                                                                                                      |
| 114%   | 25%                                             | 11%                                                                                                                                                                                                                                                                               | 47%                                                                                                                                                                                                                                                                                                                                                                                                               | 19%                                                                                                                                                                                                                                                                                                                                                                                                                                                                                                                                                         | 34%                                                                                                                                                                                                                                                                                                                                                                                                                                                                                                                                                                                                                                                                                        |
| 567    | 814                                             | 956                                                                                                                                                                                                                                                                               | 1,388                                                                                                                                                                                                                                                                                                                                                                                                             | 1,804                                                                                                                                                                                                                                                                                                                                                                                                                                                                                                                                                       | 2,421                                                                                                                                                                                                                                                                                                                                                                                                                                                                                                                                                                                                                                                                                      |
| 25%    | 28%                                             | 30%                                                                                                                                                                                                                                                                               | 29%                                                                                                                                                                                                                                                                                                                                                                                                               | 32%                                                                                                                                                                                                                                                                                                                                                                                                                                                                                                                                                         | 32%                                                                                                                                                                                                                                                                                                                                                                                                                                                                                                                                                                                                                                                                                        |
| 42     | 277                                             | 314                                                                                                                                                                                                                                                                               | 415                                                                                                                                                                                                                                                                                                                                                                                                               | 517                                                                                                                                                                                                                                                                                                                                                                                                                                                                                                                                                         | 469                                                                                                                                                                                                                                                                                                                                                                                                                                                                                                                                                                                                                                                                                        |
| 2%     | 10%                                             | 10%                                                                                                                                                                                                                                                                               | 9%                                                                                                                                                                                                                                                                                                                                                                                                                | 9%                                                                                                                                                                                                                                                                                                                                                                                                                                                                                                                                                          | 6%                                                                                                                                                                                                                                                                                                                                                                                                                                                                                                                                                                                                                                                                                         |
|        |                                                 |                                                                                                                                                                                                                                                                                   |                                                                                                                                                                                                                                                                                                                                                                                                                   |                                                                                                                                                                                                                                                                                                                                                                                                                                                                                                                                                             |                                                                                                                                                                                                                                                                                                                                                                                                                                                                                                                                                                                                                                                                                            |
| 22     | 25                                              | 25                                                                                                                                                                                                                                                                                | 16                                                                                                                                                                                                                                                                                                                                                                                                                | 33                                                                                                                                                                                                                                                                                                                                                                                                                                                                                                                                                          | 99                                                                                                                                                                                                                                                                                                                                                                                                                                                                                                                                                                                                                                                                                         |
| 35     | 21                                              | 44                                                                                                                                                                                                                                                                                | 61                                                                                                                                                                                                                                                                                                                                                                                                                | 84                                                                                                                                                                                                                                                                                                                                                                                                                                                                                                                                                          | 144                                                                                                                                                                                                                                                                                                                                                                                                                                                                                                                                                                                                                                                                                        |
| 81     | 97                                              | 132                                                                                                                                                                                                                                                                               | 86                                                                                                                                                                                                                                                                                                                                                                                                                | 6                                                                                                                                                                                                                                                                                                                                                                                                                                                                                                                                                           | 7                                                                                                                                                                                                                                                                                                                                                                                                                                                                                                                                                                                                                                                                                          |
| (51)   | 184                                             | 163                                                                                                                                                                                                                                                                               | 283                                                                                                                                                                                                                                                                                                                                                                                                               | 460                                                                                                                                                                                                                                                                                                                                                                                                                                                                                                                                                         | 417                                                                                                                                                                                                                                                                                                                                                                                                                                                                                                                                                                                                                                                                                        |
| -2%    | 6%                                              | 5%                                                                                                                                                                                                                                                                                | 6%                                                                                                                                                                                                                                                                                                                                                                                                                | 8%                                                                                                                                                                                                                                                                                                                                                                                                                                                                                                                                                          | 6%                                                                                                                                                                                                                                                                                                                                                                                                                                                                                                                                                                                                                                                                                         |
|        |                                                 |                                                                                                                                                                                                                                                                                   | 233                                                                                                                                                                                                                                                                                                                                                                                                               |                                                                                                                                                                                                                                                                                                                                                                                                                                                                                                                                                             | 266                                                                                                                                                                                                                                                                                                                                                                                                                                                                                                                                                                                                                                                                                        |
| (45)   | 98                                              | 122                                                                                                                                                                                                                                                                               | 390                                                                                                                                                                                                                                                                                                                                                                                                               | 311                                                                                                                                                                                                                                                                                                                                                                                                                                                                                                                                                         | 205                                                                                                                                                                                                                                                                                                                                                                                                                                                                                                                                                                                                                                                                                        |
| -2%    | 3%                                              | 4%                                                                                                                                                                                                                                                                                | 8%                                                                                                                                                                                                                                                                                                                                                                                                                | 6%                                                                                                                                                                                                                                                                                                                                                                                                                                                                                                                                                          | 3%                                                                                                                                                                                                                                                                                                                                                                                                                                                                                                                                                                                                                                                                                         |
| (45)   | 98                                              | 122                                                                                                                                                                                                                                                                               | 390                                                                                                                                                                                                                                                                                                                                                                                                               | 310                                                                                                                                                                                                                                                                                                                                                                                                                                                                                                                                                         | 204                                                                                                                                                                                                                                                                                                                                                                                                                                                                                                                                                                                                                                                                                        |
|        | 2,289 114% 567 25% 42 2% 22 35 81 (51) -2% (45) | 2,289       2,868         114%       25%         567       814         25%       28%         42       277         2%       10%         22       25         35       21         81       97         (51)       184         -2%       6%         (45)       98         -2%       3% | 2,289       2,868       3,199         114%       25%       11%         567       814       956         25%       28%       30%         42       277       314         2%       10%       10%         22       25       25         35       21       44         81       97       132         (51)       184       163         -2%       6%       5%         (45)       98       122         -2%       3%       4% | 2,289       2,868       3,199       4,720         114%       25%       11%       47%         567       814       956       1,388         25%       28%       30%       29%         42       277       314       415         2%       10%       10%       9%         22       25       25       16         35       21       44       61         81       97       132       86         (51)       184       163       283         -2%       6%       5%       6%         233       (45)       98       122       390         -2%       3%       4%       8% | 2,289       2,868       3,199       4,720       5,594         114%       25%       11%       47%       19%         567       814       956       1,388       1,804         25%       28%       30%       29%       32%         42       277       314       415       517         2%       10%       10%       9%       9%         22       25       25       16       33         35       21       44       61       84         81       97       132       86       6         (51)       184       163       283       460         -2%       6%       5%       6%       8%         233       (45)       98       122       390       311         -2%       3%       4%       8%       6% |