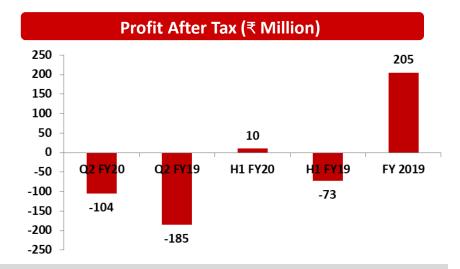

## **Profit & Loss**

| Particulars (₹ million)           | Q2 FY20 | Q1 FY20 | Q2 FY19 | H1 FY20 | H1 FY19 | FY2019 |
|-----------------------------------|---------|---------|---------|---------|---------|--------|
| Revenue from Operations           | 1,507   | 2,023   | 1,557   | 3,530   | 3,434   | 7,484  |
| Total Income                      | 1,509   | 2,025   | 1,608   | 3,534   | 3,494   | 7,583  |
| <b>Gross Profit</b>               | 418     | 591     | 463     | 1,009   | 1,093   | 2,421  |
| GP Margin (%)                     | 28%     | 29%     | 30%     | 29%     | 32%     | 32%    |
| EBIDTA                            | 116     | 276     | -79     | 392     | 120     | 469    |
| EBIDTA Margin (%)                 | 8%      | 14%     | -5%     | 11%     | 3%      | 6%     |
| Other Income                      | 2       | 2       | 51      | 3       | 59      | 99     |
| Depreciation                      | 134     | 126     | 35      | 268     | 64      | 144    |
| Finance Cost                      | 81      | 74      | 1       | 155     | 1       | 7      |
| PBT Before Exceptional Item       | -97     | 77      | -64     | -20     | 114     | 417    |
| PBT Margin (%)                    | -6%     | 4%      | -4%     | -1%     | 3%      | 5%     |
| Exceptional Item (Gain) / Loss    | -       | -       | 25      | -       | 25      | 266    |
| PAT                               | (104)   | 114     | (185)   | 10      | (73)    | 205    |
| PAT Margin (%)                    | -7%     | 6%      | -12%    | 0%      | -2%     | 3%     |
| <b>Total Comprehensive Income</b> | (105)   | 114     | (185)   | 8       | (73)    | 204    |
| EPS Basic (₹ per share)^          | (3.07)  | 3.36    | (5.44)  | 0.29    | (2.14)  | 6.02   |
| EPS Diluted (₹ per share)^        | (3.07)  | 3.36    | (5.44)  | 0.29    | (2.14)  | 6.02   |

### PAT (₹ Million) and PAT Margins