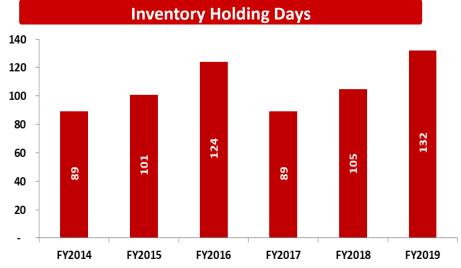

| 1,394  | 1,003  |
| Other financial liabilities                 | 19     | 28     |
| Provisions                                  | 10     | 7      |
| Other current liabilities                   | 20     | 21     |
| Total - Current liabilities                 | 1,536  | 1,059  |
| Liabilities directly associated with assets | 81     | 62     |
| classified as held for sale                 | 91     | 02     |
|                                             |        |        |
| TOTAL - EQUITY AND LIABILITIES              | 4,643  | 3,894  |

## **Robust Financial Performance**



#### Revenue (₹ Million)



### **EBIDTA (₹ Million) and EBIDTA Margins**



### PBT (₹ Million) and PBT Margins



### PAT (₹ Million) and PAT Margins



## **Key Operating Metrics**







# Sales per Sq. Ft. (₹ Per Month)



## Rent per Sq. Ft. (₹ Per Month)





# **Thank You**

For further information please contact:

### **Investor Relation Advisors:**

## **Company:**

### **Dr. Rahul Porwal**

Marathon Capital Advisory Private Limited

Tel: +91-22-40030610

Email: rahul@marathoncapital.in

Mr. Umesh Kumar

(Company Secretary & Compliance Officer)

V2 Retail Limited

Tel: +91-11-41771850

Email: cs@vrl.net.in