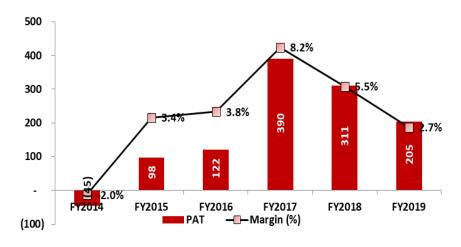

| -      |
| Trade payables                              | 1,394  | 1,003  |
| Other financial liabilities                 | 19     | 28     |
| Provisions                                  | 10     | 7      |
| Other current liabilities                   | 20     | 21     |
| Total - Current liabilities                 | 1,536  | 1,059  |
| Liabilities directly associated with assets | 81     | 62     |
| classified as held for sale                 | 91     | 02     |
|                                             |        |        |
| TOTAL - EQUITY AND LIABILITIES              | 4,643  | 3,894  |

## **Robust Financial Performance**



#### Revenue (₹ Million)



### **EBIDTA (₹ Million) and EBIDTA Margins**



### PBT (₹ Million) and PBT Margins



### PAT (₹ Million) and PAT Margins



## **Key Operating Metrics**







# Sales per Sq. Ft. (₹ Per Month)



## Rent per Sq. Ft. (₹ Per Month)





# **Thank You**

For further information please contact:

### **Investor Relation Advisors:**

## **Company:**

### **Dr. Rahul Porwal**

Marathon Capital Advisory Private Limited

Tel: +91-22-40030610

Email: rahul@marathoncapital.in

Mr. Umesh Kumar

(Company Secretary & Compliance Officer)

V2 Retail Limited

Tel: +91-11-41771850

Email: cs@vrl.net.in