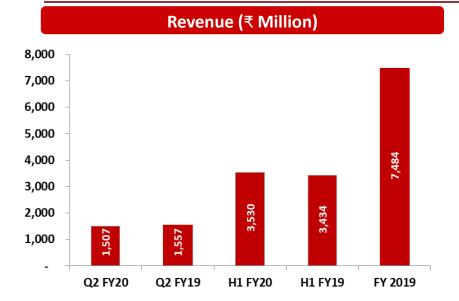

#### **REVENUE**

₹ 1,507 Mn in Q2 FY20 as compared to ₹ 1,557 Mn in Q2 FY19.

IND AS 116 became applicable effective annual reporting period beginning April 1, 2019. The Company has adopted the standard, using the modified retrospective approach for transition. As such EBIDTA and PBT figures may not be exactly comparable with other periods

Number of stores - 75 in H1 FY20 (addition 2, close 4). Total Retail area in excess of 8.40 lakh sq.ft.

Same Store Sales growth (5.6%) compared to H1 FY19. ASP for H1FY20 was ₹ 251

Revenue growth of 3 % to ₹ 3,530 Mn

#### ₹ in Million

| FY2014 | FY2015                                          | FY2016                                                                                                                                                                                                                                                                            | FY2017                                                                                                                                                                                                                                                                                                                                                                                                            | FY2018                                                                                                                                                                                                                                                                                                                                                                                                                                                                                                                                                      | FY2019                                                                                                                                                                                                                                                                                                                                                                                                                                                                                                                                                                                                                                                                                     |
|--------|-------------------------------------------------|-----------------------------------------------------------------------------------------------------------------------------------------------------------------------------------------------------------------------------------------------------------------------------------|-------------------------------------------------------------------------------------------------------------------------------------------------------------------------------------------------------------------------------------------------------------------------------------------------------------------------------------------------------------------------------------------------------------------|-------------------------------------------------------------------------------------------------------------------------------------------------------------------------------------------------------------------------------------------------------------------------------------------------------------------------------------------------------------------------------------------------------------------------------------------------------------------------------------------------------------------------------------------------------------|--------------------------------------------------------------------------------------------------------------------------------------------------------------------------------------------------------------------------------------------------------------------------------------------------------------------------------------------------------------------------------------------------------------------------------------------------------------------------------------------------------------------------------------------------------------------------------------------------------------------------------------------------------------------------------------------|
| 2,289  | 2,868                                           | 3,199                                                                                                                                                                                                                                                                             | 4,720                                                                                                                                                                                                                                                                                                                                                                                                             | 5,594                                                                                                                                                                                                                                                                                                                                                                                                                                                                                                                                                       | 7,484                                                                                                                                                                                                                                                                                                                                                                                                                                                                                                                                                                                                                                                                                      |
| 114%   | 25%                                             | 11%                                                                                                                                                                                                                                                                               | 47%                                                                                                                                                                                                                                                                                                                                                                                                               | 19%                                                                                                                                                                                                                                                                                                                                                                                                                                                                                                                                                         | 34%                                                                                                                                                                                                                                                                                                                                                                                                                                                                                                                                                                                                                                                                                        |
| 567    | 814                                             | 956                                                                                                                                                                                                                                                                               | 1,388                                                                                                                                                                                                                                                                                                                                                                                                             | 1,804                                                                                                                                                                                                                                                                                                                                                                                                                                                                                                                                                       | 2,421                                                                                                                                                                                                                                                                                                                                                                                                                                                                                                                                                                                                                                                                                      |
| 25%    | 28%                                             | 30%                                                                                                                                                                                                                                                                               | 29%                                                                                                                                                                                                                                                                                                                                                                                                               | 32%                                                                                                                                                                                                                                                                                                                                                                                                                                                                                                                                                         | 32%                                                                                                                                                                                                                                                                                                                                                                                                                                                                                                                                                                                                                                                                                        |
| 42     | 277                                             | 314                                                                                                                                                                                                                                                                               | 415                                                                                                                                                                                                                                                                                                                                                                                                               | 517                                                                                                                                                                                                                                                                                                                                                                                                                                                                                                                                                         | 469                                                                                                                                                                                                                                                                                                                                                                                                                                                                                                                                                                                                                                                                                        |
| 2%     | 10%                                             | 10%                                                                                                                                                                                                                                                                               | 9%                                                                                                                                                                                                                                                                                                                                                                                                                | 9%                                                                                                                                                                                                                                                                                                                                                                                                                                                                                                                                                          | 6%                                                                                                                                                                                                                                                                                                                                                                                                                                                                                                                                                                                                                                                                                         |
|        |                                                 |                                                                                                                                                                                                                                                                                   |                                                                                                                                                                                                                                                                                                                                                                                                                   |                                                                                                                                                                                                                                                                                                                                                                                                                                                                                                                                                             |                                                                                                                                                                                                                                                                                                                                                                                                                                                                                                                                                                                                                                                                                            |
| 22     | 25                                              | 25                                                                                                                                                                                                                                                                                | 16                                                                                                                                                                                                                                                                                                                                                                                                                | 33                                                                                                                                                                                                                                                                                                                                                                                                                                                                                                                                                          | 99                                                                                                                                                                                                                                                                                                                                                                                                                                                                                                                                                                                                                                                                                         |
| 35     | 21                                              | 44                                                                                                                                                                                                                                                                                | 61                                                                                                                                                                                                                                                                                                                                                                                                                | 84                                                                                                                                                                                                                                                                                                                                                                                                                                                                                                                                                          | 144                                                                                                                                                                                                                                                                                                                                                                                                                                                                                                                                                                                                                                                                                        |
| 81     | 97                                              | 132                                                                                                                                                                                                                                                                               | 86                                                                                                                                                                                                                                                                                                                                                                                                                | 6                                                                                                                                                                                                                                                                                                                                                                                                                                                                                                                                                           | 7                                                                                                                                                                                                                                                                                                                                                                                                                                                                                                                                                                                                                                                                                          |
| (51)   | 184                                             | 163                                                                                                                                                                                                                                                                               | 283                                                                                                                                                                                                                                                                                                                                                                                                               | 460                                                                                                                                                                                                                                                                                                                                                                                                                                                                                                                                                         | 417                                                                                                                                                                                                                                                                                                                                                                                                                                                                                                                                                                                                                                                                                        |
| -2%    | 6%                                              | 5%                                                                                                                                                                                                                                                                                | 6%                                                                                                                                                                                                                                                                                                                                                                                                                | 8%                                                                                                                                                                                                                                                                                                                                                                                                                                                                                                                                                          | 6%                                                                                                                                                                                                                                                                                                                                                                                                                                                                                                                                                                                                                                                                                         |
|        |                                                 |                                                                                                                                                                                                                                                                                   | 233                                                                                                                                                                                                                                                                                                                                                                                                               |                                                                                                                                                                                                                                                                                                                                                                                                                                                                                                                                                             | 266                                                                                                                                                                                                                                                                                                                                                                                                                                                                                                                                                                                                                                                                                        |
| (45)   | 98                                              | 122                                                                                                                                                                                                                                                                               | 390                                                                                                                                                                                                                                                                                                                                                                                                               | 311                                                                                                                                                                                                                                                                                                                                                                                                                                                                                                                                                         | 205                                                                                                                                                                                                                                                                                                                                                                                                                                                                                                                                                                                                                                                                                        |
| -2%    | 3%                                              | 4%                                                                                                                                                                                                                                                                                | 8%                                                                                                                                                                                                                                                                                                                                                                                                                | 6%                                                                                                                                                                                                                                                                                                                                                                                                                                                                                                                                                          | 3%                                                                                                                                                                                                                                                                                                                                                                                                                                                                                                                                                                                                                                                                                         |
| (45)   | 98                                              | 122                                                                                                                                                                                                                                                                               | 390                                                                                                                                                                                                                                                                                                                                                                                                               | 310                                                                                                                                                                                                                                                                                                                                                                                                                                                                                                                                                         | 204                                                                                                                                                                                                                                                                                                                                                                                                                                                                                                                                                                                                                                                                                        |
|        | 2,289 114% 567 25% 42 2% 22 35 81 (51) -2% (45) | 2,289       2,868         114%       25%         567       814         25%       28%         42       277         2%       10%         22       25         35       21         81       97         (51)       184         -2%       6%         (45)       98         -2%       3% | 2,289       2,868       3,199         114%       25%       11%         567       814       956         25%       28%       30%         42       277       314         2%       10%       10%         22       25       25         35       21       44         81       97       132         (51)       184       163         -2%       6%       5%         (45)       98       122         -2%       3%       4% | 2,289       2,868       3,199       4,720         114%       25%       11%       47%         567       814       956       1,388         25%       28%       30%       29%         42       277       314       415         2%       10%       10%       9%         22       25       25       16         35       21       44       61         81       97       132       86         (51)       184       163       283         -2%       6%       5%       6%         233       (45)       98       122       390         -2%       3%       4%       8% | 2,289       2,868       3,199       4,720       5,594         114%       25%       11%       47%       19%         567       814       956       1,388       1,804         25%       28%       30%       29%       32%         42       277       314       415       517         2%       10%       10%       9%       9%         22       25       25       16       33         35       21       44       61       84         81       97       132       86       6         (51)       184       163       283       460         -2%       6%       5%       6%       8%         233       (45)       98       122       390       311         -2%       3%       4%       8%       6% |